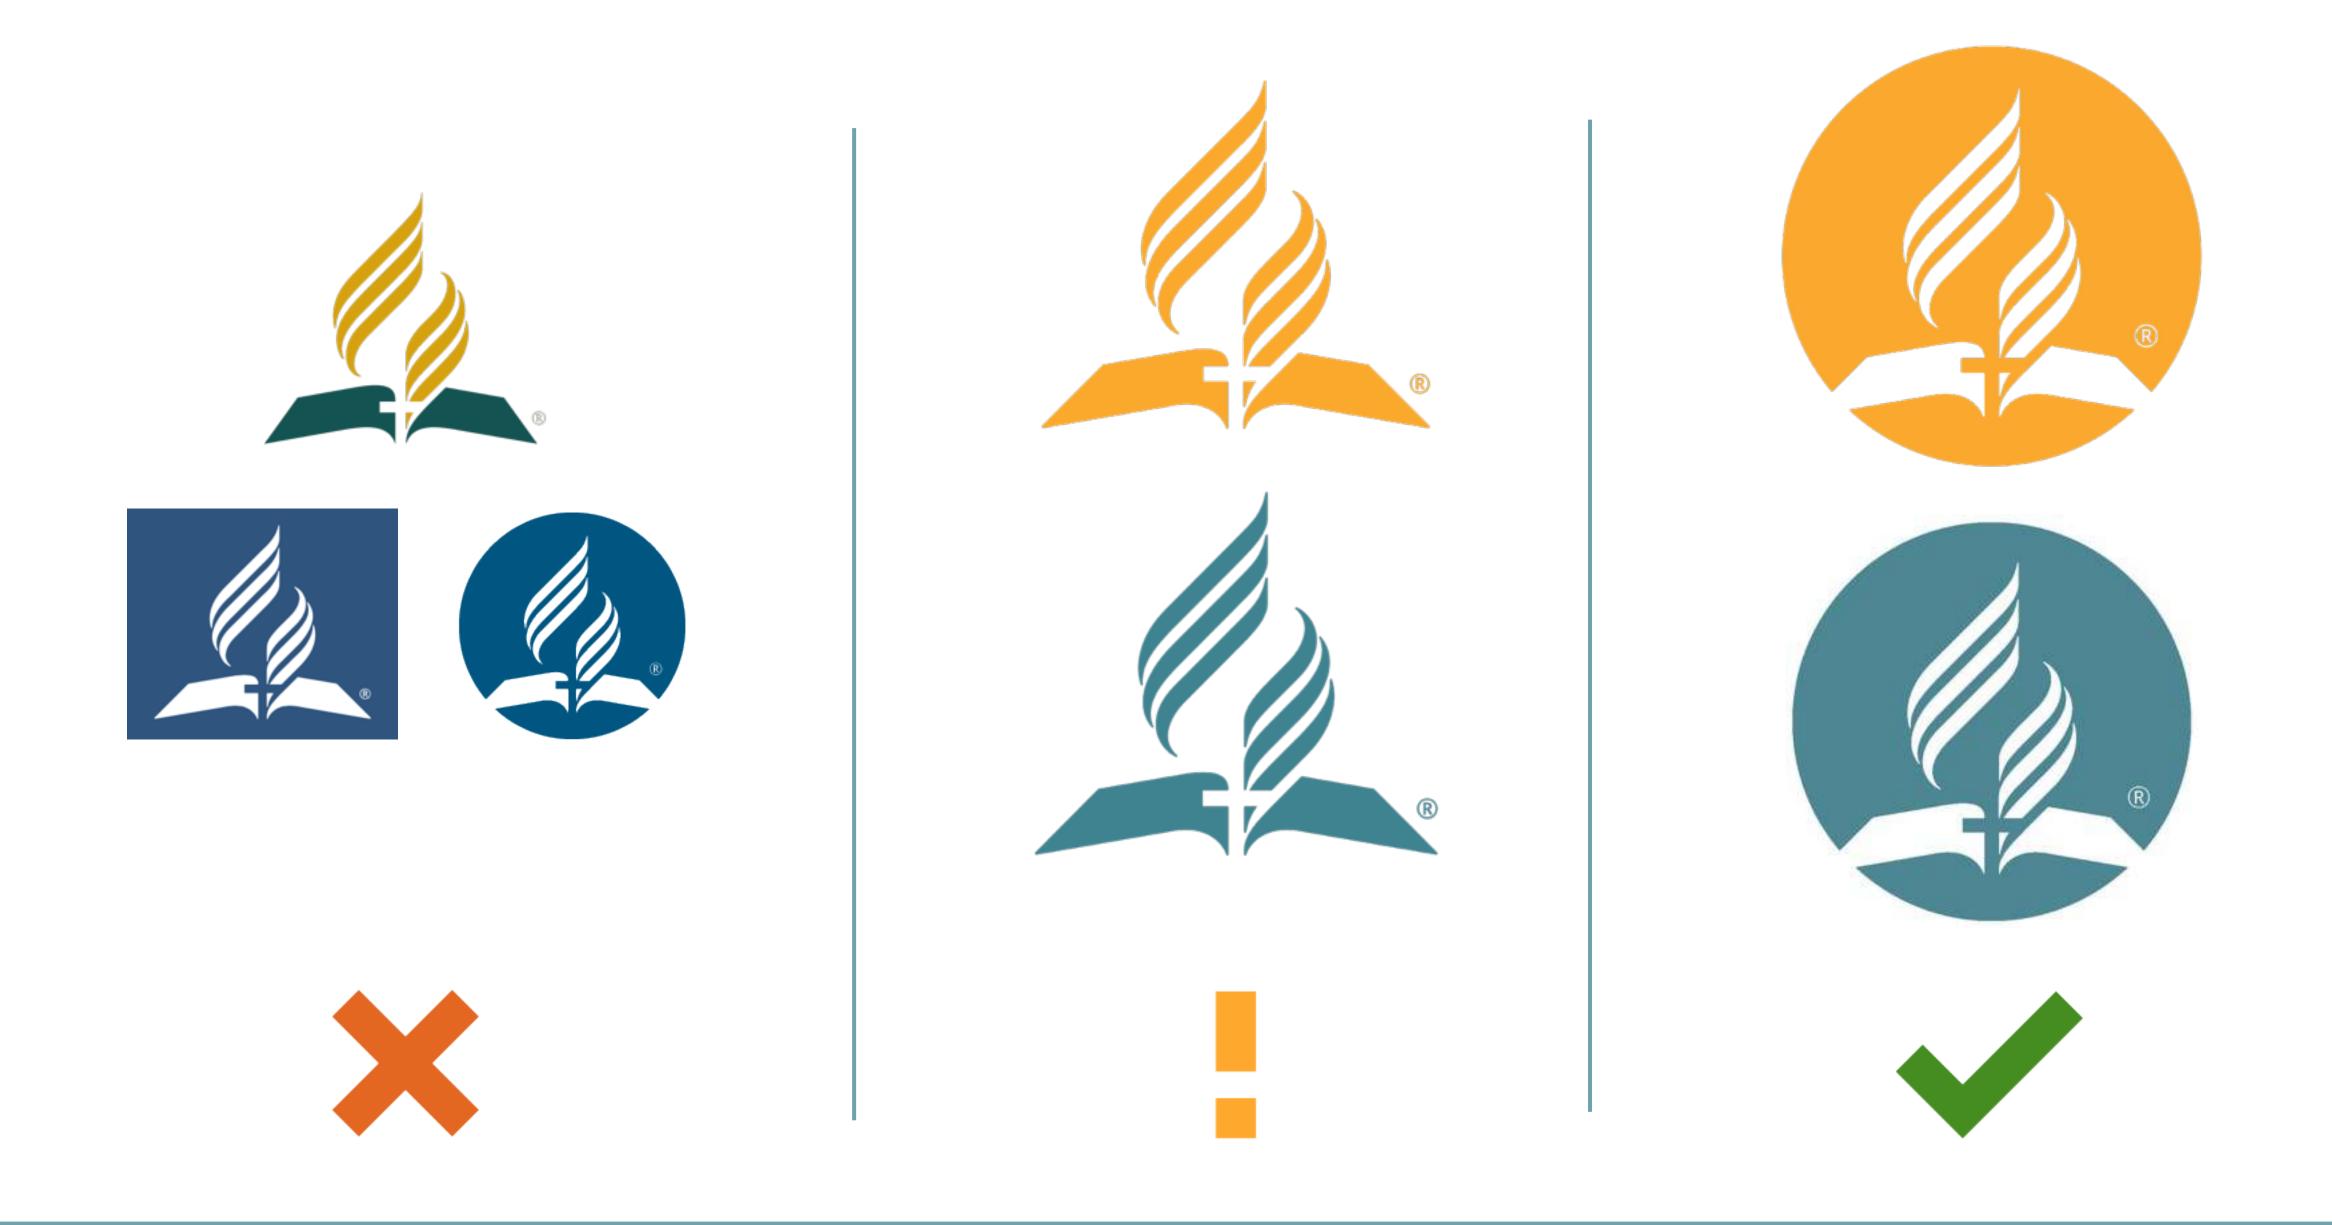

# Color Palette for IAD

Only for Adventist Education

#### Warm

HEX #ffa92d

rgb(255,169,45)

CMYK 76, 31, 100, 19

Pantono 364

### Ming

нех #3е8391

RGB rgb(62, 131, 145)

CMYK 87, 38, 40, 8

Pantone 7474

#### Denim

HEX #2f557f

RGB rgb(47,85,127)

CMYK 100, 72, 38, 28

Pantone 302

### Color pallete for IAD